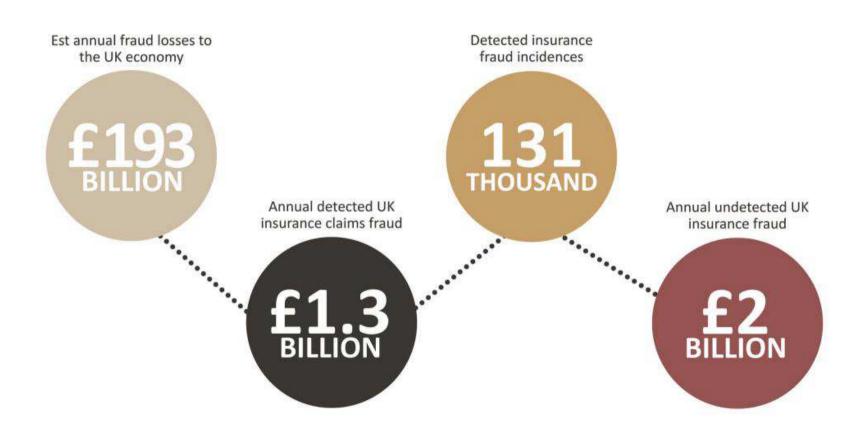

#### Scale of the problem

#### How broad is the problem?

- 23% of customers in UK who had made a home or car claim in the last 2 years had overstated the value (Accenture, Claims Customer Survey)
- 22% of those surveyed in England and Wales said they would consider padding an insurance claim (Karstedt and Farrall, 2006)
- 11% of adults had committed insurance claims fraud in the previous 12 months (ABI Fraud Research Report, 2007)

#### Why does it matter?

- "Insurance fraud is not victimless. It pushes up the cost of insurance for honest consumers; funds the wider activities of criminal gangs; and puts pressure on essential public services, such as the NHS and courts. Contrary to the perception of many of those who commit fraud, they are not stealing from a faceless corporation. The costs are paid by their friends, families and neighbours through higher insurance premiums. The value of detected fraud is in excess of £1 billion and undetected insurance fraud is estimated to cost the UK economy more than £2 billion a year. Furthermore the normalisation of fraudulent behaviour is socially corrosive and erodes trust."
- Insurance Fraud Taskforce 2016