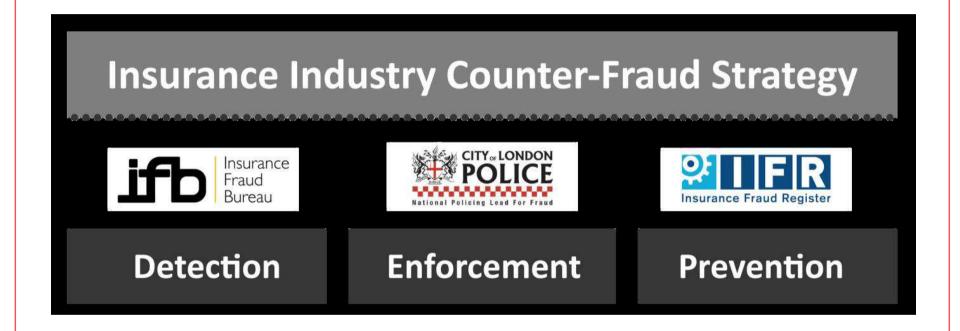

# Insurance Fraud Enforcement Department

Why does insurance fraud matter?



#### Scale of the problem





#### How broad is the problem?

- 23% of customers in UK who had made a home or car claim in the last 2 years had overstated the value (Accenture, Claims Customer Survey)
- 22% of those surveyed in England and Wales said they would consider padding an insurance claim (Karstedt and Farrall, 2006)
- 11% of adults had committed insurance claims fraud in the previous 12 months (ABI Fraud Research Report, 2007)



#### Industry wide strategy





# The Cycle More **Less Police Fraud** Investigation No **Deterrent**



#### Why the City of London police











#### **Achievements**



➤ 2,000 people interviewed as suspects



> 1,300 investigations covering over £150 million of fraud losses

> 700 convictions and cautions



#### Recovering proceeds of crime

Fraudsters forced to sell their homes (Rattigan)

Forfeit their pensions (Jeremy Jones)

Serve extended term of imprisonment (Buckharee – 5 years)



#### Landmark Prosecutions

Harley Street doctor jailed after faking invoices worth almost £200,000 The Daily Telegraph

> Crooked bus inspector behind £400,000 'crash for cash' scam on No 42 bus in Rusholme

Evening New

Car insurance fraudster Jaymz William Charlton Clarke-Tomlinson

Daily Echo jailed after conning 100 d